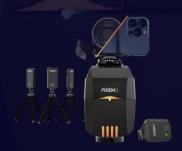

## PIXEM2

The Most Powerful Auto-Following Robot Cameraman on the market for Individual Sports and Stage

Horse riding . Conferences . Agility . Pastor . Ice skating . Athletics . Etc.

MSRP: \$1,199 Your Price: \$999 with free shipping

## **Features**

- More reliable than image recognition. The robot can't lose you even if there are several people in the action area. Whatever the light conditions and even in the dark, the robot always follows you.
- No problem with colors or shapes of the tracked subject.
- PIXEM2 uses a radio triangulation technology that positions the watch 10 times per second, even better than GPS.
- Place the three small beacons around your playground, turn everything on, and let's go! (\* beacons are placed between 1 and 2m high)
- Distance of 330ft/100 meters

## **Automatic** Zoom

- Choose the size of the frame (e.g. 4m on each side of you), and the zoom will keep that when you move away from or closer to the robot.
- This automatic zoom works for PIXEM2 with a cameras as well as smartphone/tablets.