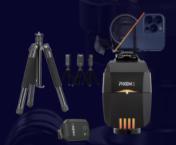

## PIXEM2

The Most Powerful Auto-Following Robot Cameraman on the market for Individual Sports and Stage

Horse riding . Conferences . Agility . Pastor . Ice skating . Athletics . Etc.

MSRP: \$1,199 Your Price: \$999 with free shipping

## **Features**

- More reliable than image recognition. The robot can't lose you even if there are several people in the action area. Whatever the light conditions and even in the dark, the robot always follows you.
- No problem with colors or shapes of the tracked subject.
- PIXEM2 uses a radio triangulation technology that positions the watch 10 times per second, even better than GPS.
- Place the three small beacons around your playground, turn everything on, and let's go! (\* beacons are placed between 1 and 2m high)
- Distance of 330ft/100 meters

## **Automatic** Zoom

- Choose the size of the frame (e.g. 4m on each side of you), and the zoom will keep that when you move away from or closer to the robot.
- This automatic zoom works for PIXEM2 with a cameras as well as smartphone/tablets.